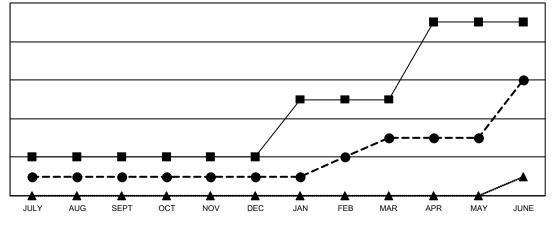

## GAT MONTHLY MEMBERSHIP PROGRESS REPORT

Multiple District 110

LOCATION: NETHERLANDS

Results as of: 6/30/2021

| Clubs         |               |             |               | Members               |                        |                         |                                                    |  |
|---------------|---------------|-------------|---------------|-----------------------|------------------------|-------------------------|----------------------------------------------------|--|
|               | RESULTS FOR   | R 2020-2021 |               | RESULTS FOR 2020-2021 |                        |                         |                                                    |  |
| QUARTER       | NEW CLUB GOAL | NEW CLUBS   | DROPPED CLUBS | QUARTER MEME          | BER GROWTH NET<br>GOAL | MEMBER GROWTH<br>ACTUAL | DROPPED<br>MEMBERS ACTUAL<br>(including transfers) |  |
| JULY/AUG/SEPT | 2             | 1           | 1             | JULY/AUG/SEPT         | 58                     | 151                     | 110                                                |  |
| OCT/NOV/DEC   | 0             | 0           | 0             | OCT/NOV/DEC           | 68                     | 149                     | 143                                                |  |
| JAN/FEB/MAR   | 3             | 2           | 0             | JAN/FEB/MAR           | 70                     | 114                     | 91                                                 |  |
| APR/MAY/JUNE  | 4             | 3           | 0             | APR/MAY/JUNE          | 110                    | 169                     | 498                                                |  |